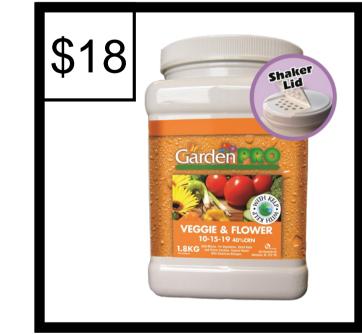

#### Fertilizer Shaker 18 kg

Enhance your garden with an easy-to-use fertilizer shaker. Made with organic granular kelp, this blend is great for both flowers and veggies.