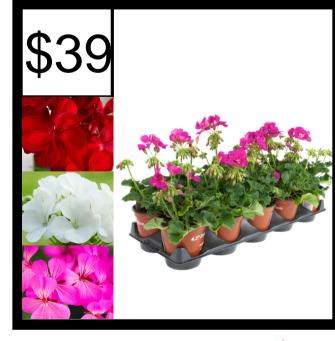

#### 10-pack 4" Zonal Geraniums

These easy-to-grow bedding plants add vibrant colour to your garden. Resistant to pests such as deer/rabbits.

Colours: Red, White Pink Cannot mix & match colours in a flat.