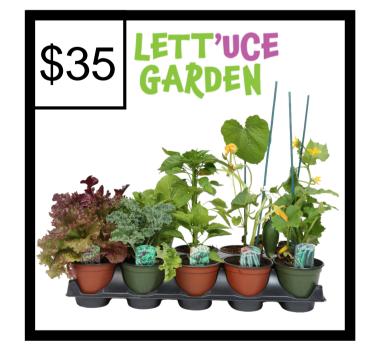

#### 10-pack 4" Veggies

Grow your own food this year in a garden or planter box!
Varieties include:

-Tomatoes (x4) -Cucumber

-Zucchini -Peppers (x2) -Kale -Romaine

-Kale -Roma

Duplicates and substitutes may occur.