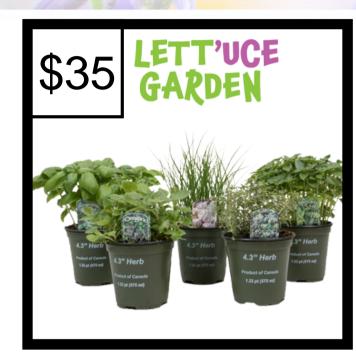

#### 10-pack 4" Herbs

An assortment of our finest herbs! Varieties include:

-Basil (Sweet) -Mint Mojito

-Basil (Thai) -Peppermint

-Thyme -Oregano -Chives Onion -Parsley

-Chives Garlic -Rosemary

Duplicates & substitutes may occur.