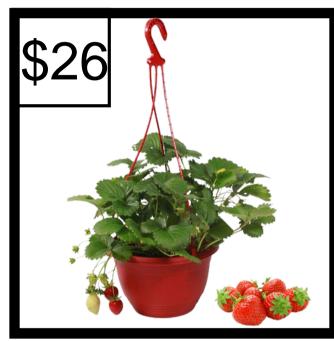

#### 11" Strawberry Basket

A kid favourite! Enjoy fresh strawberries all growing season long. Everbearing strawberries with different coloured blossoms in white or pink. Beautiful and delicious!