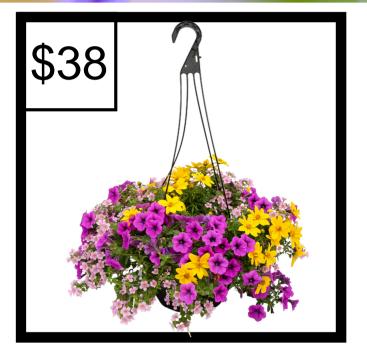

#### 12" Premium Hanging Baskets

Our improved flower mixes are sure to be a big hit! These hanging baskets can be exposed to full sun with the best flowering and trailing plants. Come in a variety of mixes/colours.