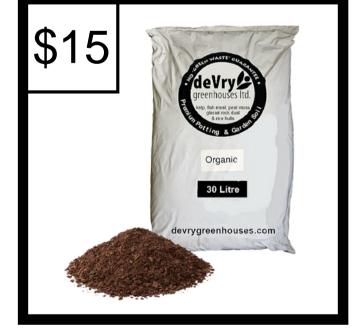

#### Premium Soil 30 L

A bag of organic potting soil, perfect for filling containers. This hearty mix helps plants grow to their full potential. Enriched with: compost, kelp, fish meal, peat moss, glacial rock dust, and rice hulls.