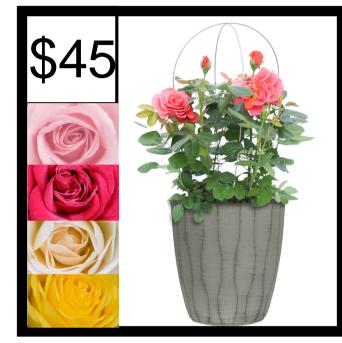

#### 2 Gallon Patio Rose Planters

Planted in a 2 gallon pot, this perennial will add colour year after year. Floribunda roses are bred for their hardiness and can withstand colder temperatures.

### Please note that colours cannot be selected.

May receive light pink, dark pink, white, or yellow.