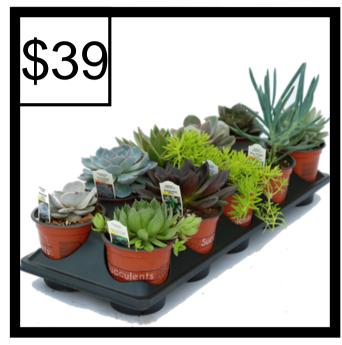

#### 10-pack 4" Succulents

Fast-growing in popularity, succulents are versatile & low-maintenance. Ideal as house decor and gifts! This 10-pack offers excellent variety and textures from the Echeveria, Sedum, Sedeveria, and Senecio families.

Duplicates & substitutes may occur.