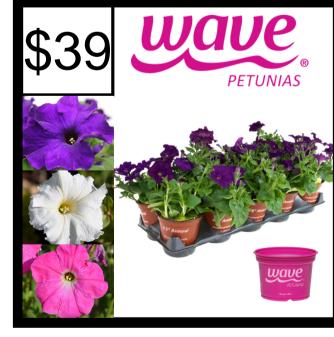

#### 10-pack 4" Wave Petunias

The popular cascading Wave petunias bring eye-catching colour to gardens, planter boxes, and hanging baskets.

Colours: Purple, White, Pink Cannot mix & match colours in a flat.