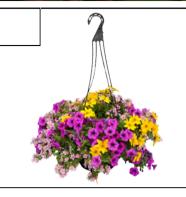

#### 12" HANGING BASKET Say hello to our latest flower mixes!

These hanging baskets are perfect for sunny spots, blooming with color & trailing plants. *Mixes vary*.

**II'' STRAWBERRY BASKET** Enjoy the treat of fresh, homegrown strawberries all summer. Blossoms in white or pink, these everbearing varieties are beautiful & delicious!