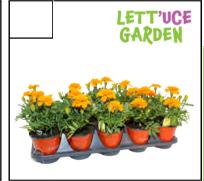

#### **10-PK MARIGOLDS**

Orange marigolds promise more than just a pop of color - they're also great companions for various veggies. 10x 4" pots.