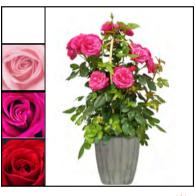

# **2G PATIO ROSE**

Floribunda roses in 2-gallon patio pots with bamboo arches are bred to bloom year after year. Potential colors range from light pink to red.