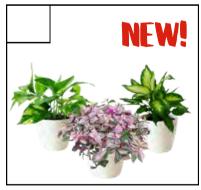

#### INDOOR FOLIAGE TRIO

Welcome the cascade of a trailing Pothos, the vibrant pop of color from a Tradescantia, & the elegant stature of a Dieffenbachia! Display beautifully in 3x 6" deco pots. Duplicates/Substitutes may occur.