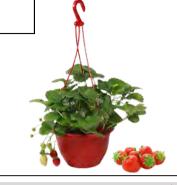

#### 12" HANGING BASKET Say hello to our latest flower mixes!

These hanging baskets are perfect for sunny spots, blooming with color & trailing plants. *Mixes vary*.

**II'' STRAWBERRY BASKET** Enjoy the treat of fresh, homegrown strawberries all summer. Blossoms in white or pink, these everbearing varieties are beautiful & delicious!