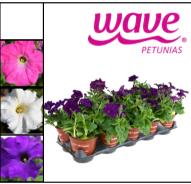

#### **10-PK PETUNIAS**

Elevate your gardens and baskets with the popular, cascading Wave Petunias, available in purple, white, or pink. Don't miss out! 10x 4" pots.