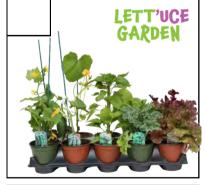

10-PK VEGGIES Savor the goodness of having homegrown veggies in your garden! Varieties may include: Romaine, Kale, Cucumber, Squash, Zucchini, Tomatoes (x4) and Peppers (x2). Duplicates/Substitutes may occur.