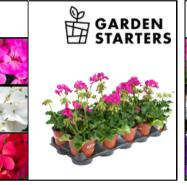

### 10-PK GERANIUMS

These easy-to-grow bedding plants available in red, white, or pink, stay resilient again pesky intruders like deer & rabbits. 10x 4" pots.