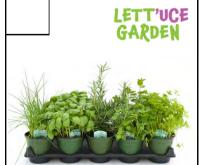

# 10-PK HERBS

An assortment of our finest herbs! Varieties may include: Basil (Sweet & Thai), Thyme, Chives (Onion & Garlic), Mint (Mojito & Peppermint), Oregano, Parsley, & Rosemary. Duplicates/Substitutes may occur.